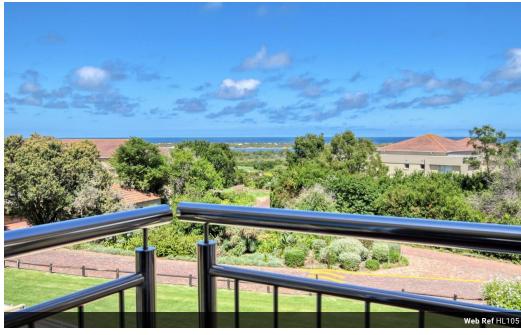

### Featuring

2 Bedrooms 2 bathrooms apartment with 1 Double & 2 Single beds on 1st level in block K with views of distant Sea.

### Extras

Fully furnished and equipped, including all linen, washing machine. DSTV decoder (activated), flat-screen TV and Weber grill. Large patio covered patio. Bring own beach towels.