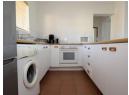

Furnished and equipped, including all linen, washing machine, DSTV decoder (activated), flat-screen TV and Weber braai. Bring own beach towels.

- 1. Direct Keurbooms Lagoon Access Fishing, Boating, Swimming
- 2. Swimming Pool, Tennis, Squash, Golf, Kiddies Playgrounds, Restaurant, Pro Shop, Golf Tuition,...