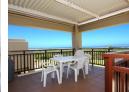

### Featuring

2 Bedrooms 2 bathrooms apartment with 1 Queen & 2 Single beds on 1st level in block W with views of the Sea and Lagoon.

### Extras

Furnished and equipped, including all linen, washing machine, dish washer, DSTV decoder (activated), flat-screen TV and Weber grill. Bring own beach towels.Covered patio.