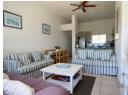

### Featuring

2 Bedrooms 2 bathrooms apartment with 1 Queen & 2 Single beds on 1st level in block W with views of the Sea and Lagoon.

### Extras

Furnished and equipped, including all linen, washing machine, dish washer, DSTV decoder (activated), flat-screen TV and Weber grill. Bring own beach towels.Covered patio.