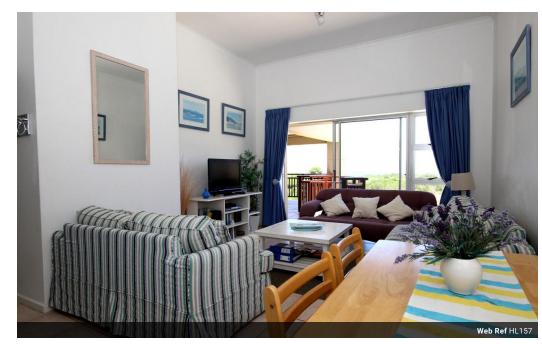

### Featuring

2 Bedrooms 2 bathrooms apartment with 1 Queen & 2 Single beds on 1st level in block W with views of the Sea and Lagoon.

### Extras

Furnished and equipped, including all linen, washing machine, dish washer, DSTV decoder (activated), flat-screen TV and Weber grill. Bring own beach towels.Covered patio.