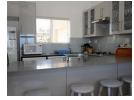

### Extras

Furnished and equipped, including all linen, washing machine, dish washer, DSTV decoder (activated), flat-screen TV and Weber grill. Bring own beach towels.Covered patio.