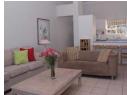

### Featuring

2 Bedrooms 2 bathroom apartment with 1 Double bed and 2 Single beds on 1st level in block X with views of the Sea and Lagoon.

### Extras

Furnished and equipped, including all linen, washing machine, dishwasher, DSTV decoder (activated), flat-screen TV and Weber grill. Bring own beach towels.