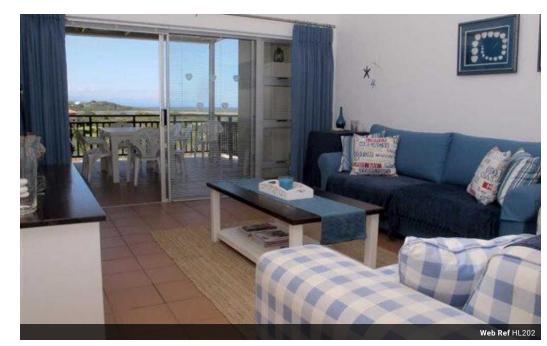

### Featuring

3 Bedrooms 2 bathrooms apartment with 1 Queen, 1 Double bed and 3 Single beds on ground level with raised patio in block Y with views of the distant Sea and Garden.

### Extras

Furnished and equipped, including all linen, washing machine, dishwasher. DSTV decoder (activated), flat screen TV in lounge. Weber grill. Covered patio. Bring own beach towels. Situated close to swimming pool.