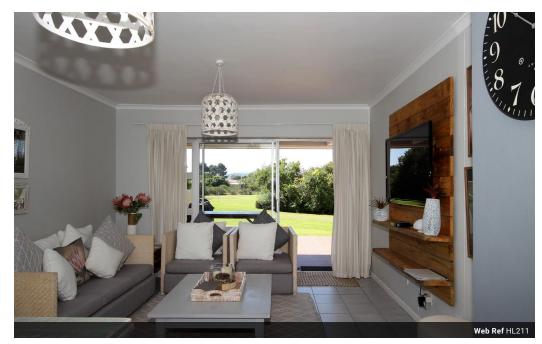

### Featuring

2 Bedrooms 2 bathrooms apartment with 1 Queen & 2 Single beds on ground level in block HH with views of the 10th Fairway and Gardens.

### Extras

Furnished and equipped, including all linen, washing machine, blankets, DSTV decoder (activated), Flat screen television in lounge and bedroom. Weber braai and covered patio. Bring own beach towels.