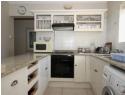

### Extras

Furnished and equipped, including all linen, washing machine, DSTV decoder (activated), large LED TV. Weber braai. Large patio. Bring own beach towels.