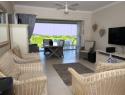

### Featuring

2 Bedrooms 2 bathrooms renovated apartment with 1 Queen bed and 2 Single beds on ground level in block R with views of the Sea and Lagoon.

### Extras

Furnished and equipped, including all linen, washing machine, DSTV decoder (activated), large LED TV. Weber braai. Large patio. Bring own beach towels.