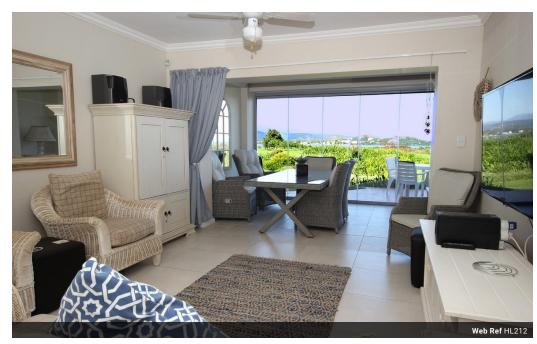

### Featuring

2 Bedrooms 2 bathrooms renovated apartment with 1 Queen bed and 2 Single beds on ground level in block R with views of the Sea and Lagoon.

### Extras

Furnished and equipped, including all linen, washing machine, DSTV decoder (activated), large LED TV. Weber braai. Large patio. Bring own beach towels.

## Features

Floor N/A

Bedrooms - 2Bathrooms - 2Living AreasSleeps0Lounge