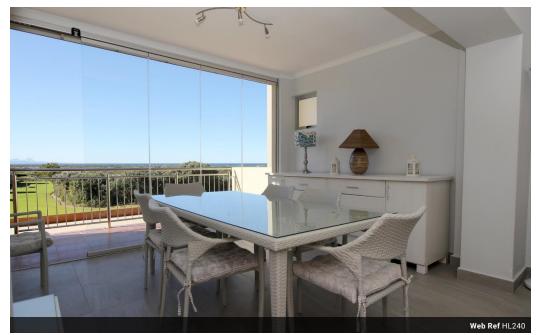

### 3 Bedroom Self Catering Apartment in Goose Valley Golf Estate

GOOSE VALLEY GOLF ESTATE RENTALS - PLETTENBERG BAY ACCOMMODATION

Goose Valley Golf Estate is Plettenberg Bay's favourite destination for holiday rentals and accommodation.

#### Featuring:

3 Bedrooms 2 bathrooms apartment with 2 Double & 2 Single beds on ground floor with raised patio in block Y with views of the Sea and Lagoon.

# Extras:

3

Fully furnished and equipped, including all linen, washing machine. DSTV decoder (activated), flat-screen TV and Weber grill. Fully enclosed patio. Bring own beach towels.