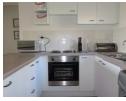

### Extras

Furnished and equipped, including all linen, washing machine, DSTV decoder (activated), flat screen TV in lounge. Weber grill. Partially covered patio. Bring own beach towels. Situated close to swimming pool.