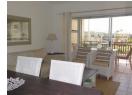

### Featuring

2 Bedrooms 2 bathrooms apartment with 1 Queen bed and 2 Single beds on ground level with raised patio in block Y with views of the distant Sea and Garden.

### Extras

Furnished and equipped, including all linen, washing machine, DSTV decoder (activated), flat screen TV in lounge. Weber grill. Partially covered patio. Bring own beach towels. Situated close to swimming pool.