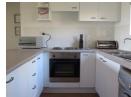

### Extras

Furnished and equipped, including all linen, washing machine, DSTV decoder (activated), flat screen TV in lounge. Weber grill. Partially covered patio. Bring own beach towels. Situated close to swimming pool.