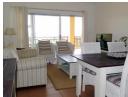

### Extras

Furnished and equipped, including all linen, washing machine, DSTV decoder (activated), flat screen TV in lounge. Weber grill. Partially covered patio. Bring own beach towels. Situated close to swimming pool.