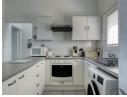

### Extras

Furnished and equipped, including all linen, washing machine, DSTV decoder (activated), TV in lounge. Weber grill. Bring own beach towels. Situated close to swimming pool.