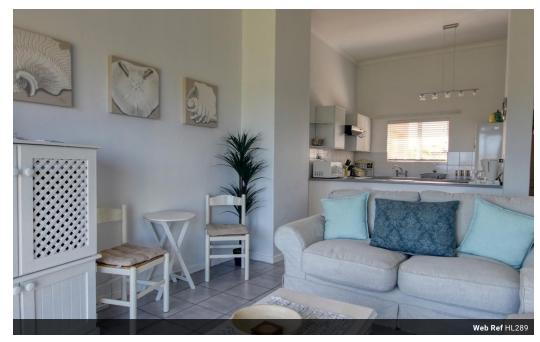

### Featuring

2 Bedrooms 1 bathrooms apartment with 1 Queen bed and 2 Single beds on 1st level in block AA with views of the distant Sea and Garden.

### Extras

Furnished and equipped, including all linen, washing machine, DSTV decoder (activated), TV in lounge. Weber grill. Bring own beach towels. Situated close to swimming pool.