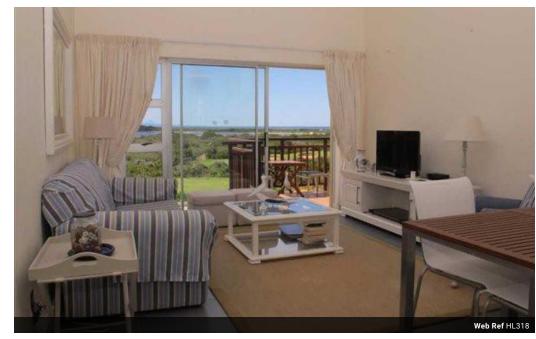

### Featuring

2 Bedrooms 1 bathrooms apartment with 1 Double bed and 2 Single beds on 1st level in block R with views of the Sea and Lagoon.

### Extras

Furnished and equipped, including all linen, washing machine, small dishwasher, DSTV decoder (activated). Weber braai. Bring own beach towels.