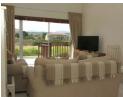

#### mountai

2

Extras: Furnished and equipped, including all linen, washing machine. DSTV decoder (activated), flat screen TV in lounge. Weber grill. Retractable awning on patio. Bring own beach towels.

### Features

| Floor                      | N/A |               |                        |   |
|----------------------------|-----|---------------|------------------------|---|
| Bedrooms - 2<br>Sleeps     | 0   | Bathrooms - 1 | Living Areas<br>Lounge | 1 |
| Parkings - 1<br>Undercover | 1   |               |                        |   |