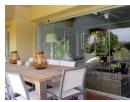

### Featuring:

3 Bedrooms 2 bathrooms north facing duet apartment with 1 King bed, 1 Queen bed & 2 Single beds on ground level in block JJ with views of the Garden.

### Extras

North facing, furnished and equipped, including all linen, washing machine, dish washer, DSTV decoder (activated), flat-screen TV and Weber grill. Bring own beach towels. Fully enclosed patio. Ceiling fans.