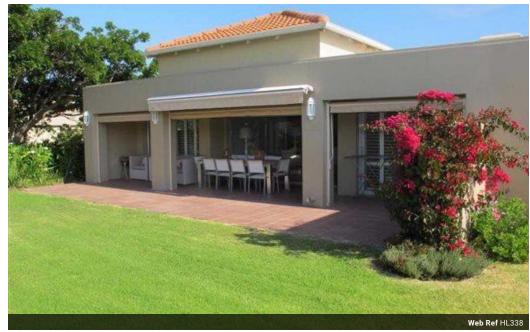

### Featuring:

3 Bedrooms 2 bathrooms north facing duet apartment with 1 King bed, 1 Queen bed & 2 Single beds on ground level in block JJ with views of the Garden.

### Extras

North facing, furnished and equipped, including all linen, washing machine, dish washer, DSTV decoder (activated), flat-screen TV and Weber grill. Bring own beach towels. Fully enclosed patio. Ceiling fans.