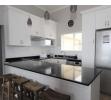

### Featuring:

2

2 Bedrooms 2 bathrooms apartment with 1 King & 2 Single beds on 1st level in block V with views of the Sea and Lagoon.

Extras: Fully furnished and equipped, including all linen, washing machine, dishwasher, wall panel heaters and ceiling fans. DSTV decoder (activated), 50" SMart TV in lounge. Weber grill and sun lounger. Bring own beach towels. Close to pool.