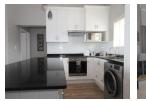

### Featuring:

2

2 Bedrooms 2 bathrooms apartment with 1 King & 2 Single beds on 1st level in block V with views of the Sea and Lagoon.

Extras: Fully furnished and equipped, including all linen, washing machine, dishwasher, wall panel heaters and ceiling fans. DSTV decoder (activated), 50" SMart TV in lounge. Weber grill and sun lounger. Bring own beach towels. Close to pool.