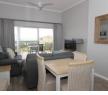

### Featuring:

2

2 Bedrooms 2 bathrooms apartment with 1 King & 2 Single beds on 1st level in block V with views of the Sea and Lagoon.

Extras: Fully furnished and equipped, including all linen, washing machine, dishwasher, wall panel heaters and ceiling fans. DSTV decoder (activated), 50" SMart TV in lounge. Weber grill and sun lounger. Bring own beach towels. Close to pool.