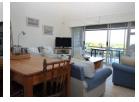

#### Featuring:

4 Bedrooms 3 bathrooms duet apartment with 1 King bed, 1 Queen bed, 4 Single beds on ground level in block T with views of the Sea and Lagoon.

# Extras:

**4** 

Furnished and equipped, including all linen, washing machine, tumble dryer, dishwasher, DSTV decoder (activated). Weber braai. Bring own beach towels.