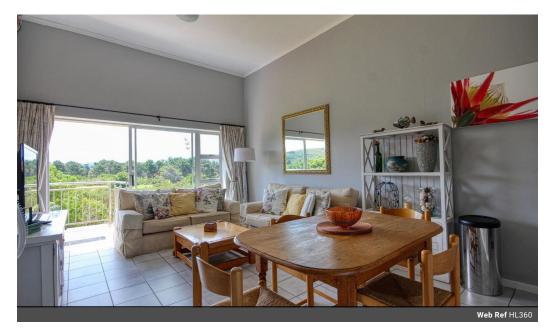

## 2 Bedroom Self Catering Apartment in Goose Valley Golf Estate

GOOSE VALLEY PLETTENBERG BAY FROM R1200.

Plettenberg Bays Best Holiday Resort.
Rate:Rand 1350 - Rand 3080 depending on season and duration of booking.
Description:2 Bed / 1 Bath North facing top floor apartment. Double bed + 2 x Single's.

Block no: A.

View: 18th Fairway + Mountains.

Storey: 1st Floor.

Extras: Weber braai, Washing Machine.

2 bedroom 1 bathroom North facing sunny apartment with lovely fairway and mountain views on the Goose Valley Golf Course, close to Clubhouse. Fully furnished and equipped.

## **Features**

N/A Floor **Living Areas** Bedrooms - 2 Bathrooms - 1 Sleeps 4 Lounge