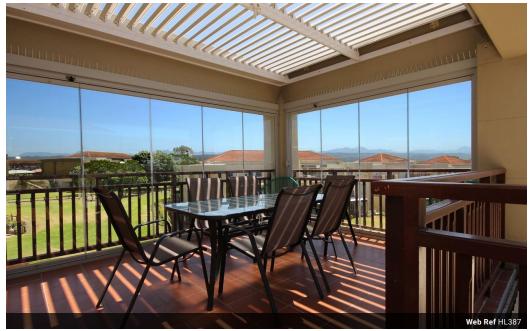

## 2 Bedroom Self Catering Apartment in Goose Valley Golf Estate

GOOSE VALLEY GOLF ESTATE RENTALS - PLETTENBERG BAY ACCOMMODATION

Goose Valley Golf Estate is Plettenberg Bay's favourite destination for holiday rentals and accommodation.

### Featuring:

2 Bedrooms 2 bathrooms apartment with 1 Queen & 2 Single beds on 1st level in block Y with views of the Lagoon, Sea and Gardens. Fibre.

2

Extras: Newly renovated. Fully furnished and equipped, including all linen, washing machine, dish washer, DSTV decoder (activated), flatscreen TV and Weber grill. Covered patio. Bring own beach towels.