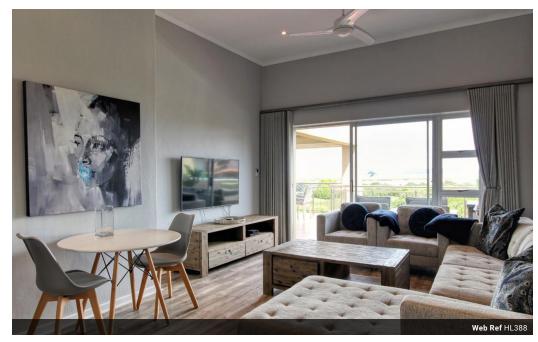

### Featuring

2 Bedrooms 2 bathrooms apartment with 1 Queen and 2 Single beds on 3rd level in block V with spectacular sea, lagoon and mountain views.

### Extras

Furnished and equipped, including all linen, washing machine, dish washer, flat-screen smart TV, wifi and DSTV. Gas grill. Beach towels. Ceiling fans. Enclosed patio with roll down blinds.