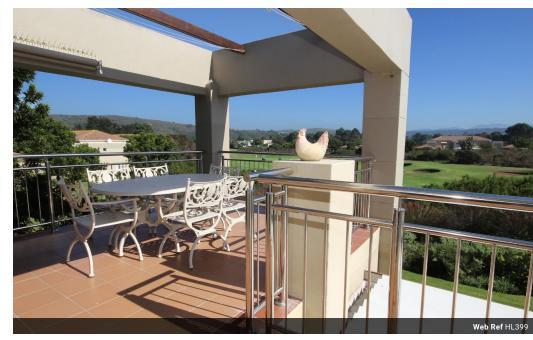

### Featuring

2 Bedrooms 2 bathrooms north facing apartment with 1 Queen and 2 Single beds on top level in block DD with views of the 10th Fairway and Mountains.

### Extras

Furnished and equipped, including all linen, washing machine, dish washer, ceiling fan in lounge and bedrooms. TV and DSTV. Weber braai. Covered patio with retractable awning. Drinks fridge in dining area.