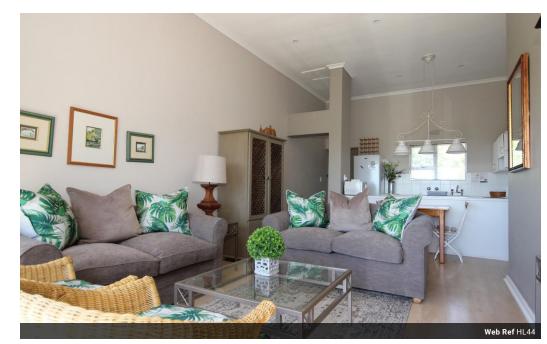

### Featuring

2 Bedrooms 2 bathrooms apartment with 1 Queen & 2 Single beds on top level in block Y with views of Sea, Lagoon and Gardens.

### Extras:

Furnished and equipped, including all linen, washing machine and dish washer, DSTV decoder (activated), flat-screen TV and Weber grill. Bring own beach towels.