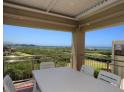

### Featuring

2 Bedrooms 2 bathrooms apartment with 1 Queen & 2 Single beds on top level in block Y with views of Sea, Lagoon and Gardens.

### Extras:

Furnished and equipped, including all linen, washing machine and dish washer, DSTV decoder (activated), flat-screen TV and Weber grill. Bring own beach towels.