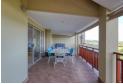

## Featuring:

3

3 Bedrooms 4 bathrooms double sized apartment with 1 King, 1 Double and 2 Single beds on ground level with raised patio in block Y with views of the Fairway, Sea and Lagoon.

Extras: Furnished and equipped, including all linen, washer / dryer combo, dish washer. TV and DSTV in main bedroom and lounge. Weber braai. Covered patio with sun loungers.