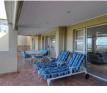

## Featuring:

3

3 Bedrooms 4 bathrooms double sized apartment with 1 King, 1 Double and 2 Single beds on ground level with raised patio in block Y with views of the Fairway, Sea and Lagoon.

Extras: Furnished and equipped, including all linen, washer / dryer combo, dish washer. TV and DSTV in main bedroom and lounge. Weber braai. Covered patio with sun loungers.