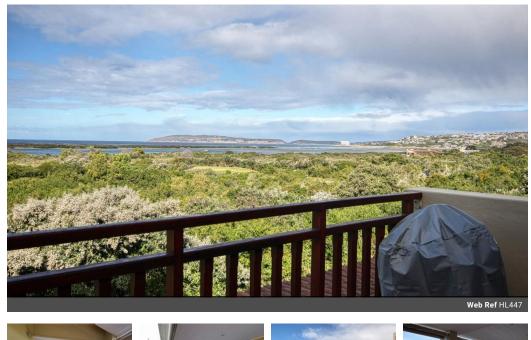

## 3 Bedroom Self Catering Apartment in Goose Valley Golf Estate

GOOSE VALLEY GOLF ESTATE RENTALS - PLETTENBERG BAY ACCOMMODATION

Goose Valley Golf Estate is Plettenberg Bay's favourite destination for holiday rentals and accommodation.

## Featuring:

3

3 Bedrooms 4 bathrooms double sized apartment with 1 King, 1 Double and 2 Single beds on ground level with raised patio in block Y with views of the Fairway, Sea and Lagoon.

Extras: Furnished and equipped, including all linen, washer / dryer combo, dish washer. TV and DSTV in main bedroom and lounge. Weber braai. Covered patio with sun loungers.