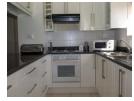

### Extras

Furnished and equipped, including all linen, washing machine, DSTV decoder (activated), TV and Weber grill. Bring own beach towels.