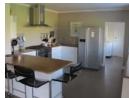

### Extras

Fully furnished and equipped, including all linen, washing machine, dishwasher, tumble dryer. DSTV decoder (activated), flat-screen TV. Bring own beach towels. Enclosed entertainment area.