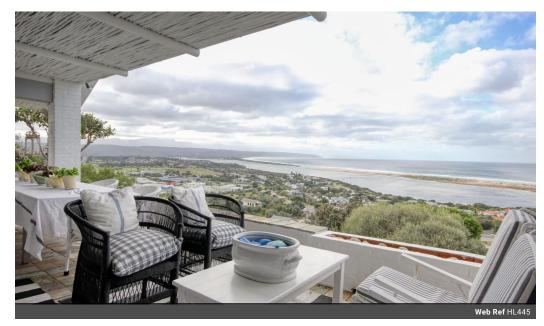

Low Season R 12,750

Out Season R 12,750

4 Bedroom Self Catering House in Plettenberg Bay Central

VIEWS! VIEWS! PLETTENBERG BAY ACCOMMODATION

Plettenberg Bay is a favourite destination for holiday rentals and accommodation.

Priced from R12 750 - R14 750 per night depending on season and duration of stay. Rent from the Professionals with 24 years Goose Valley experience!

We proudly present this 4 bedroom home with breath taking views. This lovely spacious home is fully equipped and furnished. The large covered outside patio has comfortable seating to relax and ample space to entertain. It is the ideal home for a coastal boliday.

Weber Gas braai + Weber charcoal braai Large Dining room and patio table for entertaining Flatscreen TV (extra view) in main bedroom Large flat screen TV in lounge

Sun loungers

Ceiling fans in main bedroom, lounge and dining...