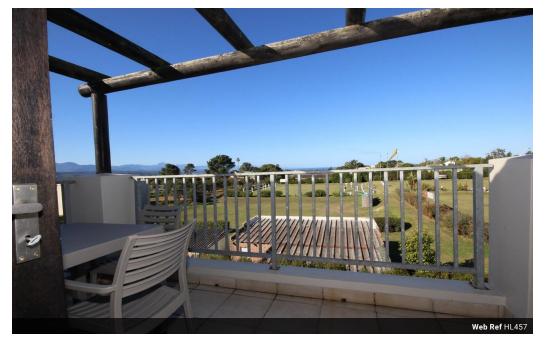

#### Featuring:

2

2 Bedrooms 2 bathrooms apartment with 2 Double's & 1 Single bed on 3rd level in block with views of the Bowling green and Mountains.

#### Extras:

Fully furnished and equipped, including all linen, washing machine, DSTV decoder (activated), flat-screen TV and Weber grill. Bring own beach towels.

Facilities:

- 1. Swimming Pool
- 2. 24 Hour Security.
- 3. 2 Km's from Market Square and Plettenberg shopping malls