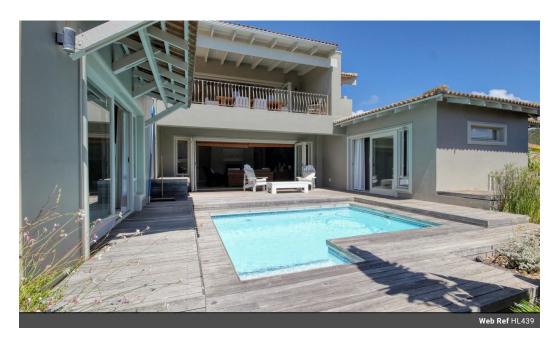

## 4 Bedroom Self Catering House in Turtle Creek

TURTLE CREEK GOLF ESTATE RENTALS - PLETTENBERG BAY ACCOMMODATION

Turtle Creek Golf Estate is Plettenberg Bay's favourite destination for holiday rentals and accommodation.

Priced from R3500 per day to R10 500 depending on season and duration of stay. Rent from the Professionals with 24 years Goose Valley experience!

We proudly present this 4 bedroom home in the exclusive Turtle Creek Private Estate on the Goose Valley Golf Course. This lovely spacious home is fully equipped and furnished. The multiple outside patio's have comfortable seating to relax. It is the ideal home for a coastal holiday on this highly successful Gary Player Signature Golf Course. Wifi, Extra view DSTV. Golf Cart can be arranged at an additional cost.

## Features

Open

 Bedrooms - 4
 Bathrooms - 3
 Living Areas

 Sleeps
 8
 Lounge
 2

 Parkings - 4