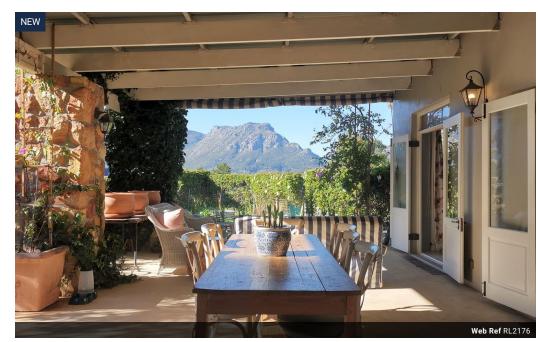

## 3 Bedroom House To Let in Hout Bay Central

Available 1 June 2025 - 31 December 2025
Situated in the exclusive gated Woodcutters Grove Estate with only nine houses, this is a great family home (semi-furnished).
A double volume open plan lounge, dining and kitchen area is leading through wooden double French doors to an immaculate garden and a huge north facing covered veranda with a built in braai and fabulous mountain views.