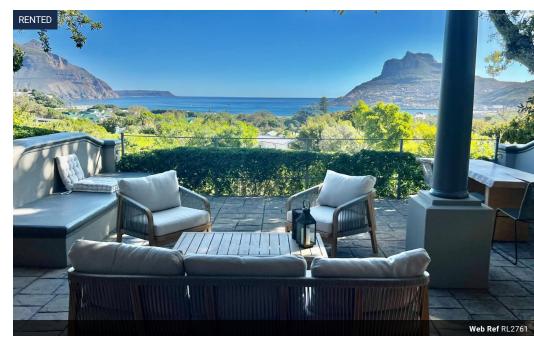

## Fully furnished home with sea views 1 April to 31 October 2025

Fully furnished 2 bedroomed home with wow-factor and sea views available 1 April to 31 October 2025
Tucked away at the end of a cul de sac in Hout Bays lush Scott Estate this extravagant family home is surrounded by a beautifully established garden. The sea and mountain views are incredible, reaching as far as the Kommetjie lighthouse and flanked by the world famous Chapman's Peak Drive and the Sentinel.

Ground Floor:

Approach the house on a private driveway, leading to a double garage and to the entrance of the home. The open plan lounge opens up to a spacious terrace flanked by two ancient Oak trees, and captures the sea and mountain views making you feel like you are transported into an "Out of Africa" movie scene. The open plan dining room and country style kitchen also capture the sea view through panorama...