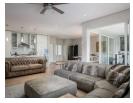

The spacious kitchen and scullery are perfectly integrated with the TV and dining area, along with an indoor braai room that's ideal for entertaining. The seamless layout promotes a sense of connection, ensuring that every gathering feels effortless.