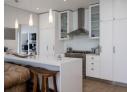

The spacious kitchen and scullery are perfectly integrated with the TV and dining area, along with an indoor braai room that's ideal for entertaining. The seamless layout promotes a sense of connection, ensuring that every gathering feels effortless.