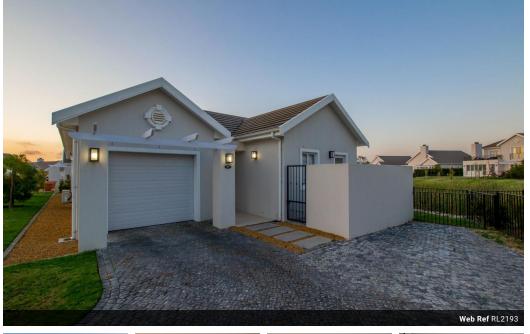

## 3 Bedroom House To Let in Val de Vie Estate

This single storey Lake home is ideal, offering three bedrooms, two bathrooms, an open plan kitchen, separate scullery, and an open plan lounge and dining area. The spacious main bedroom enjoys views over the water.

The covered patio too overlooks the lake with lovely views towards the Klein Drakenstein mountains. This area of the Vines is quiet

and peaceful. The Vines is conveniently located close to the main Val De Vie gate.

Sizes Floor Size Land Size

132m<sup>2</sup> 519m<sup>2</sup>

https://www.luxuryhomerentals.co.za