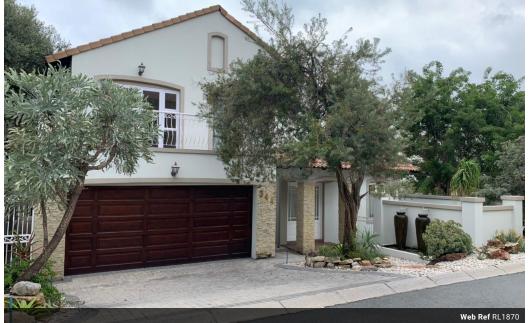

#### Private and Fully Renovated with Backup Power

Recently Renovated and No More Load Shedding

This immaculate 3 bedroom home offers the extra space you want A double volume entrance hall flows onto the open plan lounge and dining room The lounge area is complete with built in fire place, and 2 sets of French double doors, which lead you out to the covered patio, and pool area. Pool surrounded by newly landscaped garden.