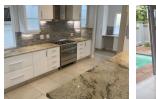

The designer kitchen is equipped with granite tops, gas hob, and a separate scullery (space for side-by-side fridge and 3 appliances)

Premium quality wall tiles with immaculate white & glass cabinets, provide top quality finishes and sense of style A study, double garage, and guest toilet complete what the ground level has to offer